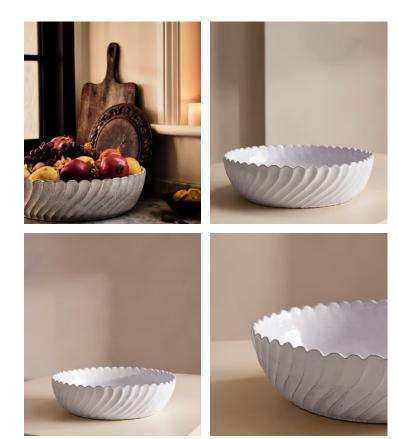

## Hillcrest Serving Bowl, White, Extra Large

| <del>£350</del> | £175 | Regular price |
|-----------------|------|---------------|
| <del>£298</del> | £140 | Member price  |

Crafted from robust Tuscan stoneware, our Hillcrest range is handmade in Italy by skilled craftspeople who have been producing ceramics in a village outside Florence for 40 years. Drawing on the rustic interiors at Soho Farmhouse, each piece is glazed and embellished by hand, with the individual marks of the maker adding charm and character. This extra-large serving bowl makes a great centrepiece for the table when entertaining with a dramatic size ideal for bigger dishes and spreads.