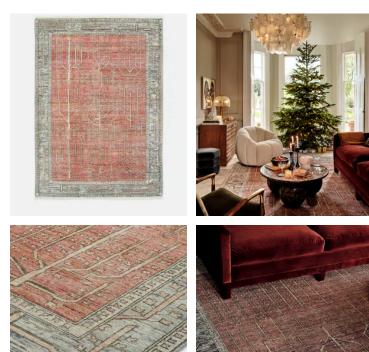

# Jaipur Rug Rust, 365 x 460cm

£14,995 £11,246 Regular price £12,746 £8,997 Member price

Inspired by classic Persian rugs, our Jaipur style is hand-knotted in India from 100% wool pile. Intricate leaves and line-drawn motifs are layered onto a rust base with a border in tonal blue and pink. The rug has a worn, vintage-style finish to create a lived-in feel, reminiscent of the styles seen throughout Soho House Mumbai.