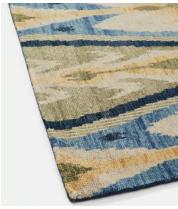

# Alderton Rug, Blue, 365 x 460cm

£8,295 £6,221 Regular price £7,051 £4,977 Member price

Hand-knotted in India by skilled artisans, the Alderton rug looks to the oversized, Ikat-inspired patterns found in Soho House Austin. A wool pile lends comfort, while a cool colour palette of navy, sage and olive tones instantly uplifts any area of the home.

#### **Details**

Rug style: Classic

Technique: Hand Knotted