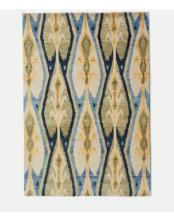

# Alderton Rug, Blue, 365 x 460cm

£8,295 £6,221 Regular price £7,051 £4,977 Member price

Hand-knotted in India by skilled artisans, the Alderton rug looks to the oversized, Ikat-inspired patterns found in Soho House Austin. A wool pile lends comfort, while a cool colour palette of navy, sage and olive tones instantly uplifts any area of the home.