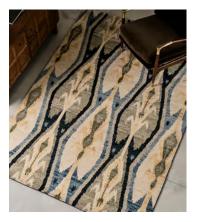

# Alderton Rug, Blue, 365 x 460cm

£8,295 £6,221 Regular price £7,051 £4,977 Member price

Hand-knotted in India by skilled artisans, the Alderton rug looks to the oversized, Ikat-inspired patterns found in Soho House Austin. A wool pile lends comfort, while a cool colour palette of navy, sage and olive tones instantly uplifts any area of the home.