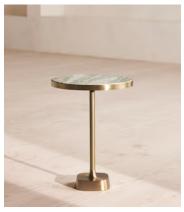

## Arlon Side Table, Terra Bianca Marble, Medium

£495 Regular price £421 Member price

This Arlon medium side table is made from a solid and hard-wearing Terra Bianca Marble sourced from India, with a thin brass frame and weighty cast base. We love it nested together with the small and large versions to create an interesting contrast of heights that recall the styles at Soho House Rome.