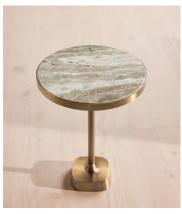

## Arlon Side Table, Terra Bianca Marble, Medium

£495 Regular price £421 Member price

This Arlon medium side table is made from a solid and hard-wearing Terra Bianca Marble sourced from India, with a thin brass frame and weighty cast base. We love it nested together with the small and large versions to create an interesting contrast of heights that recall the styles at Soho House Rome.