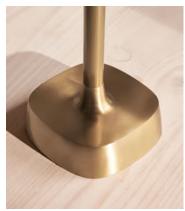

## **Details**

Assembly required: Yes

Clearance: 47cm

Feet: Felt

**Finish**: Antique Brass and honed Marble **Frame**: MDF, Stainless Steel, Iron and Brass **Hardware**: Stainless steel and brass frame

Material: Fantasy Brown marble, MDF, Stainless steel, Iron and Brass