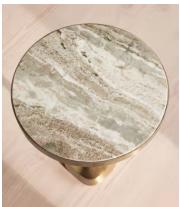

## Arlon Side Table, Terra Bianca Marble, Medium

£495 Regular price £421 Member price

This Arlon medium side table is made from a solid and hard-wearing Terra Bianca Marble sourced from India, with a thin brass frame and weighty cast base. We love it nested together with the small and large versions to create an interesting contrast of heights that recall the styles at Soho House Rome.

## **Details**

Assembly required: Yes

Clearance: 47cm

Feet: Felt

**Finish**: Antique Brass and honed Marble **Frame**: MDF, Stainless Steel, Iron and Brass **Hardware**: Stainless steel and brass frame

Material: Fantasy Brown marble, MDF, Stainless steel, Iron and Brass