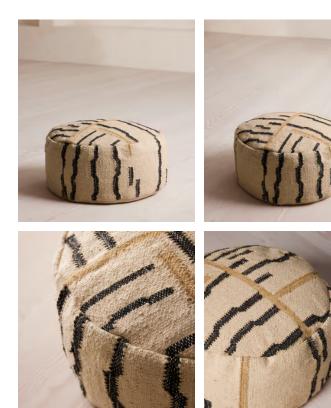

## Mallaig Floor Cushion Natural, Round

| <del>£320</del> | £240 | Regular price |
|-----------------|------|---------------|
| <del>£272</del> | £192 | Member price  |

Our Mallaig round floor cushion is crafted from a combination of jute and cotton to echo the natural, coastal surroundings of Soho Roc House. Constructed into a hard-wearing flatwoven style, the cushion features an abstract linear grid pattern, designed by our in-house team a great option for contemporary interiors.