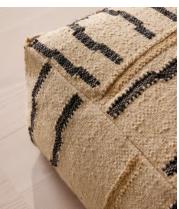

## Mallaig Floor Cushion Natural, Square

£320 £240 Regular price £272 £192 Member price

Our Mallaig square floor cushion is crafted from a combination of jute and cotton to echo the natural, coastal surroundings of Soho Roc House. Constructed into a hard-wearing flatwoven style, the cushion features an abstract linear grid pattern, designed by our in-house team - a great option for contemporary interiors.