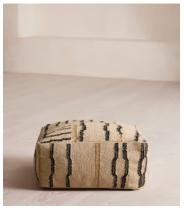

## Mallaig Floor Cushion Natural, Square

£320 £240 Regular price £272 £192 Member price

Our Mallaig square floor cushion is crafted from a combination of jute and cotton to echo the natural, coastal surroundings of Soho Roc House. Constructed into a hard-wearing flatwoven style, the cushion features an abstract linear grid pattern, designed by our in-house team - a great option for contemporary interiors.