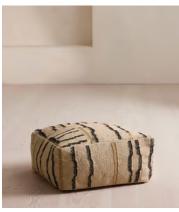

## Mallaig Floor Cushion Natural, Square

£320 £240 Regular price £272 £192 Member price

Our Mallaig square floor cushion is crafted from a combination of jute and cotton to echo the natural, coastal surroundings of Soho Roc House. Constructed into a hard-wearing flatwoven style, the cushion features an abstract linear grid pattern, designed by our in-house team - a great option for contemporary interiors.