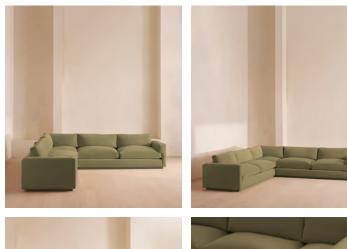

# Mossley Corner Sofa, Velvet Lichen

£7,695 Regular price £6,541 Member price

With a low height and deep seat, our Mossley sofa offers a more laidback aesthetic to your living room, while recreating the mood of Soho House Room with its 1970s-inspired design. Upholstered in rich velvet, the generous corner configuration makes it great for both everyday lounging and entertaining guests, with feather-wrapped foam cushions for further comfort.

### Dimensions

Dimensions: H76 x W301 x D98cm / H30 x W119 x D39"

Weight: 187.7kg / 413.8lbs

Number of boxes: 2

• Box 1 & 2: H71 x W316 x D112cm / H28 x W124.4 x D44.1"

### Details

Arm height: 59cm Seat depth: 64cm Seat width: (248 x 248)cm Seat height: 47cm Under seat clearance: 5cm Assembly required: Yes Removable legs: Yes Removable cushions: Yes Frame: FSC certified Birch and Beech Foot: FSC certified Birch and Beech Foot: FSC certified Birch Fabric: Velvet Composition: 85% Cotton, 15% Polyester Filling: French duck feather filled seat cushion wrapped around a foam insert