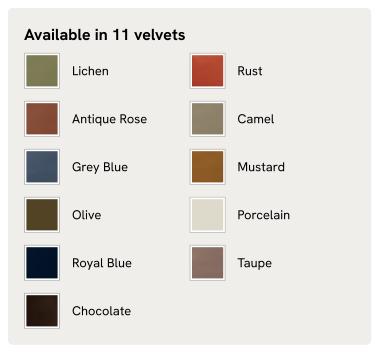

figuration makes it great for both everyday lounging and entertaining guests, with feather-wrapped foam cushions for further comfort.

### Dimensions

Dimensions: H76 x W301 x D98cm / H30 x W119 x D39"

Weight: 187.7kg / 413.8lbs

Number of boxes: 2

• Box 1 & 2: H71 x W316 x D112cm / H28 x W124.4 x D44.1"

### Details

Arm height: 59cm Seat depth: 64cm Seat width: (248 x 248)cm Seat height: 47cm Under seat clearance: 5cm Assembly required: Yes Removable legs: Yes Removable cushions: Yes Frame: FSC certified Birch and Beech Foot: FSC certified Birch and Beech Foot: FSC certified Birch Fabric: Velvet Composition: 85% Cotton, 15% Polyester Filling: French duck feather filled seat cushion wrapped around a foam insert

Cleaning instructions: Professional Upholstery Cleaning only

# SOHO HOME