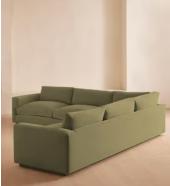

# Mossley Corner Sofa, Velvet Lichen

£7,695 Regular price £6,541 Member price

With a low height and deep seat, our Mossley sofa offers a more laidback aesthetic to your living room, while recreating the mood of Soho House Room with its 1970s-inspired design. Upholstered in rich velvet, the generous corner configuration makes it great for both everyday lounging and entertaining guests, with feather-wrapped foam cushions for further comfort.

### Details

Arm height: 59cm Seat depth: 64cm Seat width: (248 x 248)cm Seat height: 47cm Under seat clearance: 5cm Assembly required: Yes Removable legs: Yes Removable cushions: Yes Frame: FSC certified Birch and Beech Foot: FSC certified Birch and Beech Foot: FSC certified Birch Fabric: Velvet Composition: 85% Cotton, 15% Polyester Filling: French duck feather filled seat cushion wrapped around a foam insert