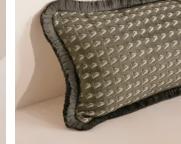

## SOHO HOME

 £185
 £93
 Regular price

 £157
 £74
 Member price

Inspired by velvet fabrics seen in Soho Warehouse, LA, our Charis cushion is made from a woven jacquard fabric with a small-scale geometric pattern and eyelash fringing. Layer with other sizes and colours in the range to create warmth and dimension.

## Details

Composition: 84% Viscose, 16% Polyester Construction: Woven Fabric: Viscose, Polyester Handmade: Yes Pile: Viscose Care instructions: Spot clean only

Available in 0 colours