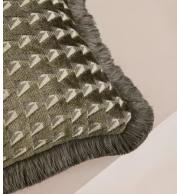

## SOHO HOME

 £185
 £93
 Regular price

 £157
 £74
 Member price

Inspired by velvet fabrics seen in Soho Warehouse, LA, our Charis cushion is made from a woven jacquard fabric with a small-scale geometric pattern and eyelash fringing. Layer with other sizes and colours in the range to create warmth and dimension.

## Details

Composition: 84% Viscose, 16% Polyester Construction: Woven Fabric: Viscose, Polyester Handmade: Yes Pile: Viscose Care instructions: Spot clean only

Available in 0 colours