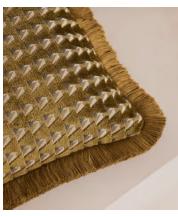

## Charis Oblong Cushion, Ochre

£185 £139 Regular price £157 £111 Member price

Inspired by velvet fabrics seen in Soho Warehouse, LA, our Charis cushion is made from a woven jacquard fabric with a small-scale geometric pattern and eyelash fringing. Layer with other sizes and colours in the range to create warmth and dimension.

## **Details**

Composition: 84% Viscose, 16% Polyester

**Construction**: Woven **Fabric**: Viscose, Polyester

Handmade: Yes
Pile: Viscose

Care instructions: Spot clean only