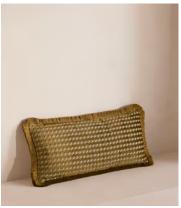

## Charis Oblong Cushion, Ochre

£185 £139 Regular price £157 £111 Member price

Inspired by velvet fabrics seen in Soho Warehouse, LA, our Charis cushion is made from a woven jacquard fabric with a small-scale geometric pattern and eyelash fringing. Layer with other sizes and colours in the range to create warmth and dimension.