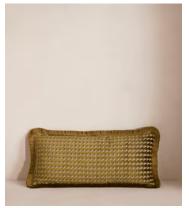

## Charis Oblong Cushion, Ochre

£185 £139 Regular price £157 £111 Member price

Inspired by velvet fabrics seen in Soho Warehouse, LA, our Charis cushion is made from a woven jacquard fabric with a small-scale geometric pattern and eyelash fringing. Layer with other sizes and colours in the range to create warmth and dimension.