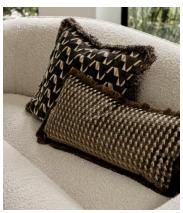

## Charis Oblong Cushion, Ochre

£185 £139 Regular price £157 £111 Member price

Inspired by velvet fabrics seen in Soho Warehouse, LA, our Charis cushion is made from a woven jacquard fabric with a small-scale geometric pattern and eyelash fringing. Layer with other sizes and colours in the range to create warmth and dimension.