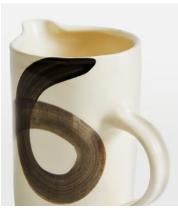

In this exclusive collaboration, the tableware features a painterly black swirl on light speckled clay, designed by our in-house team and brought to life by the skilled artisans at Wonki Ware. Use this jug to reference the natural tones at Soho Beach House Canouan, and to honour age-old pottery techniques.