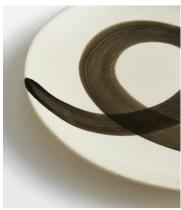

In this exclusive collaboration, the tableware features a painterly black swirl on light speckled clay, designed by our in-house team and brought to life by the skilled artisans at Wonki Ware. Use this side plate to reference the natural tones at Soho Beach House Canouan, and to honour age-old pottery techniques.