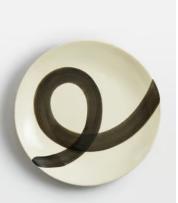

## Wonkiware Side Plate

£30 £15 Regular price £26 £12 Member price

Wonki Ware is a South African tableware brand that creates durable tableware to enhance your everyday. Using an artisanal process, each piece involves moulding, shaping, smoothing and painting clay in 15 different stages of the design journey.

In this exclusive collaboration, the tableware features a painterly black swirl on light speckled clay, designed by our in-house team and brought to life by the skilled artisans at Wonki Ware. Use this side plate to reference the natural tones at Soho Beach House Canouan, and to honour age-old pottery techniques.