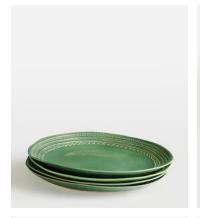

# Adderbury Dinner Plate, Green, Set of Four

£140 £119 Regular price £119 £95 Member price

The Adderbury dinner plates make a colourful addition to any tableware collection. Each one has an organic rim and subtle patterns that have been embossed by artisans using textured hand rollers. Mix and match with other colours in the range to echo the bright tones of Soho House Barcelona.