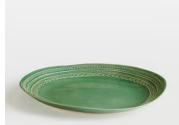

# Adderbury Dinner Plate, Green, Set of Four

£140 £119 Regular price £119 £95 Member price

The Adderbury dinner plates make a colourful addition to any tableware collection. Each one has an organic rim and subtle patterns that have been embossed by artisans using textured hand rollers. Mix and match with other colours in the range to echo the bright tones of Soho House Barcelona.