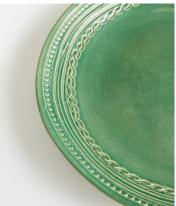

# Adderbury Dinner Plate, Green, Set of Four

£140 £119 Regular price £119 £95 Member price

The Adderbury dinner plates make a colourful addition to any tableware collection. Each one has an organic rim and subtle patterns that have been embossed by artisans using textured hand rollers. Mix and match with other colours in the range to echo the bright tones of Soho House Barcelona.