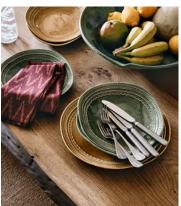

# Adderbury Side Plate, Green, Set of Four

£120 £102 Regular price £102 £82 Member price

The Adderbury side plates make a colourful addition to any tableware collection. Each plate has an organic rim and subtle patterns that have been embossed by artisans using textured hand rollers. Mix and match with other colours in the range to echo the bright tones of Soho House Barcelona.