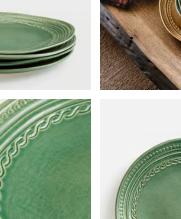

# Adderbury Side Plate, Green, Set of Four

£120 £102 Regular price £102 £82 Member price

The Adderbury side plates make a colourful addition to any tableware collection. Each plate has an organic rim and subtle patterns that have been embossed by artisans using textured hand rollers. Mix and match with other colours in the range to echo the bright tones of Soho House Barcelona.