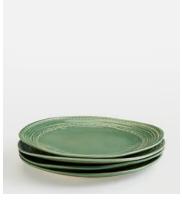

# Adderbury Side Plate, Green, Set of Four

£120 £102 Regular price £102 £82 Member price

The Adderbury side plates make a colourful addition to any tableware collection. Each plate has an organic rim and subtle patterns that have been embossed by artisans using textured hand rollers. Mix and match with other colours in the range to echo the bright tones of Soho House Barcelona.