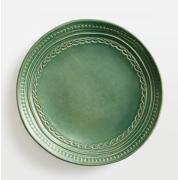

# Adderbury Side Plate, Green, Set of Four

£120 £102 Regular price £102 £82 Member price

The Adderbury side plates make a colourful addition to any tableware collection. Each plate has an organic rim and subtle patterns that have been embossed by artisans using textured hand rollers. Mix and match with other colours in the range to echo the bright tones of Soho House Barcelona.