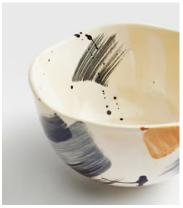

# Alameda Cereal Bowl, Set of Four

£100 £60 Regular price £85 £48 Member price

Handmade in Italy, the Alameda tableware range was inspired by an inhouse design, and brought to life by Italian artisans with authentic brushstrokes and textured drip marks. Elevate your everyday table with our Alameda range to celebrate artisanal design and mirror the tableware at Soho Warehouse, LA.