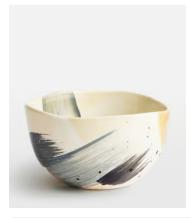

# Alameda Cereal Bowl, Set of Four

£100 £60 Regular price £85 £48 Member price

Handmade in Italy, the Alameda tableware range was inspired by an inhouse design, and brought to life by Italian artisans with authentic brushstrokes and textured drip marks. Elevate your everyday table with our Alameda range to celebrate artisanal design and mirror the tableware at Soho Warehouse, LA.