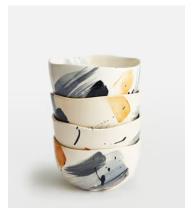

# Alameda Cereal Bowl, Set of Four

£100 £60 Regular price £85 £48 Member price

Handmade in Italy, the Alameda tableware range was inspired by an inhouse design, and brought to life by Italian artisans with authentic brushstrokes and textured drip marks. Elevate your everyday table with our Alameda range to celebrate artisanal design and mirror the tableware at Soho Warehouse, LA.