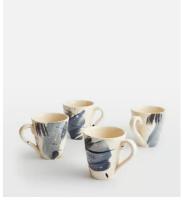

### Available in 1 shapes

Mug, Set of Four

# Alameda Mug, Set of Four

£100 £60 Regular price £85 £48 Member price

Handmade in Italy, the Alameda tableware range was inspired by an inhouse design, and brought to life by Italian artisans with authentic brushstrokes and textured drip marks. Elevate your everyday table with our Alameda range to celebrate artisanal design and mirror the tableware at Soho Warehouse, LA.