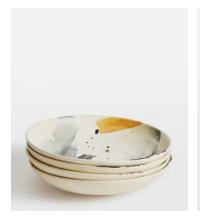

# Alameda Pasta Bowl, Set of Four

£120 £70 Regular price £102 £56 Member price

Handmade in Italy, the Alameda tableware range was inspired by an inhouse design, and brought to life by Italian artisans with authentic brushstrokes and textured drip marks. Elevate your everyday table with our Alameda range to celebrate artisanal design and mirror the tableware at Soho Warehouse, LA.