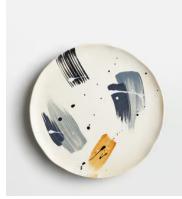

# Alameda Side Plate, Set of Four

 $\begin{array}{c} \underline{\pounds 100} \quad \underline{\pounds 60} \quad \text{Regular price} \\ \underline{\pounds 85} \quad \underline{\pounds 48} \quad \text{Member price} \end{array}$ 

Handmade in Italy, the Alameda tableware range was inspired by an inhouse design, and brought to life by Italian artisans with authentic brushstrokes and textured drip marks. Elevate your everyday table with our Alameda range to celebrate artisanal design and mirror the tableware at Soho Warehouse, LA.