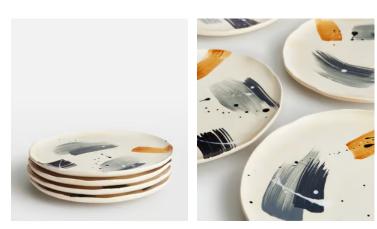

# Alameda Side Plate, Set of Four

 $\begin{array}{c} \underline{\pounds 100} \quad \underline{\pounds 60} \quad \text{Regular price} \\ \underline{\pounds 85} \quad \underline{\pounds 48} \quad \text{Member price} \end{array}$ 

Handmade in Italy, the Alameda tableware range was inspired by an inhouse design, and brought to life by Italian artisans with authentic brushstrokes and textured drip marks. Elevate your everyday table with our Alameda range to celebrate artisanal design and mirror the tableware at Soho Warehouse, LA.