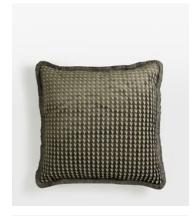

# Charis Square Cushion, Large, Charcoal

£210 Regular price £179 Member price

Inspired by velvet fabrics seen in Soho Warehouse, LA, our Charis cushion is made from a woven jacquard fabric with a small-scale geometric pattern and eyelash fringing. Layer with other sizes and colours in the range to create warmth and dimension.