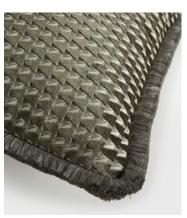

# Charis Square Cushion, Large, Charcoal

£210 Regular price £179 Member price

Inspired by velvet fabrics seen in Soho Warehouse, LA, our Charis cushion is made from a woven jacquard fabric with a small-scale geometric pattern and eyelash fringing. Layer with other sizes and colours in the range to create warmth and dimension.

#### **Details**

Composition: 84% Viscose, 16% Polyester

**Construction**: Woven **Fabric**: Viscose, Polyester

Handmade: Yes
Pile: Viscose

Care instructions: Spot clean only