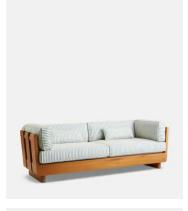

## Johanna Outdoor Sofa, Harriet Stripe, Blue

£8,995 Regular price £7,646 Member price

Durable iroko wood combines with hard-wearing fabric to create the perfect piece for outdoor entertaining.

A style seen in Soho House Nashville, the Johanna sofa is designed to complete your warm-weather entertaining set-up. While its frame is built from durable iroko wood, its cushions are fully upholstered in a hard-wearing Harriet stripe fabric.

## **Details**

Arm height: 72cm Seat height: 49cm Seat depth: 62cm Seat width: 179cm

Under seat Clearance: 10cm

Removable legs: No Removable cushions: Yes

Frame: Iroko Foot: Iroko Filling: Foam

Fabric: Performance Outdoor Fabric