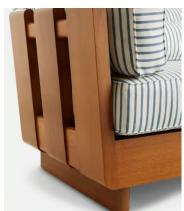

## Johanna Outdoor Sofa, Harriet Stripe, Blue

£8,995 Regular price £7,646 Member price

Durable iroko wood combines with hard-wearing fabric to create the perfect piece for outdoor entertaining.

A style seen in Soho House Nashville, the Johanna sofa is designed to complete your warm-weather entertaining set-up. While its frame is built from durable iroko wood, its cushions are fully upholstered in a hard-wearing Harriet stripe fabric.

## **Details**

Arm height: 72cm Seat height: 49cm Seat depth: 62cm Seat width: 179cm

Under seat Clearance: 10cm

Removable legs: No Removable cushions: Yes

Frame: Iroko Foot: Iroko Filling: Foam

Fabric: Performance Outdoor Fabric