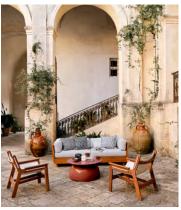

## Johanna Outdoor Sofa, Harriet Stripe, Blue

£8,995 Regular price £7,646 Member price

Durable iroko wood combines with hard-wearing fabric to create the perfect piece for outdoor entertaining.

A style seen in Soho House Nashville, the Johanna sofa is designed to complete your warm-weather entertaining set-up. While its frame is built from durable iroko wood, its cushions are fully upholstered in a hard-wearing Harriet stripe fabric.