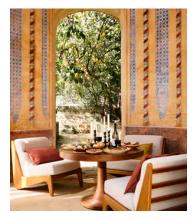

## Fletcher Outdoor Armless Chair, Natural

£2,995 Regular price £2,546 Member price

Found in the outdoor spaces at our Nashville House, the Fletcher chair is an armless style that's crafted from Iroko wood. Use this minimalist, vintage-inspired lounger to create welcoming outdoor spaces, perfect for gathering family and friends.