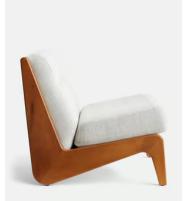

## Fletcher Outdoor Armless Chair, Natural

£2,995 Regular price £2,546 Member price

Found in the outdoor spaces at our Nashville House, the Fletcher chair is an armless style that's crafted from Iroko wood. Use this minimalist, vintage-inspired lounger to create welcoming outdoor spaces, perfect for gathering family and friends.

## **Dimensions**

Dimensions: H70 x W70 x D78cm / H27 x W27 x D31"

**Weight:** 28kg / 61.7lbs

**Packaged dimensions:** H75 x W75 x D85cm / H29.5 x W29.5 x D33.5"

Packaged weight: 30kg / 66.1lbs

## **Details**

Seat height: 40cm Seat depth: 47cm Seat width: 64cm

Under seat Clearance: 10cm

Removable legs: No Removable cushions: Yes

Frame: Iroko Foot: Iroko

Fill: PVC and Dacron

Fabric: Woven Outdoor Fabric