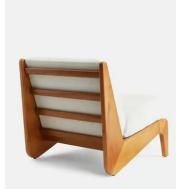

## Fletcher Outdoor Armless Chair, Natural

£2,995 Regular price £2,546 Member price

Found in the outdoor spaces at our Nashville House, the Fletcher chair is an armless style that's crafted from Iroko wood. Use this minimalist, vintage-inspired lounger to create welcoming outdoor spaces, perfect for gathering family and friends.

## **Dimensions**

Dimensions: H70 x W70 x D78cm / H27 x W27 x D31"

**Weight:** 28kg / 61.7lbs

**Packaged dimensions:** H75 x W75 x D85cm / H29.5 x W29.5 x D33.5"

Packaged weight: 30kg / 66.1lbs

## **Details**

Seat height: 40cm Seat depth: 47cm Seat width: 64cm

Under seat Clearance: 10cm

Removable legs: No Removable cushions: Yes

Frame: Iroko Foot: Iroko

Fill: PVC and Dacron

Fabric: Woven Outdoor Fabric