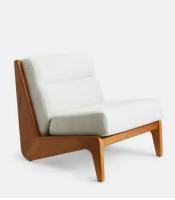

## Fletcher Outdoor Armless Chair, Natural

£2,995 Regular price £2,546 Member price

Found in the outdoor spaces at our Nashville House, the Fletcher chair is an armless style that's crafted from Iroko wood. Use this minimalist, vintage-inspired lounger to create welcoming outdoor spaces, perfect for gathering family and friends.

## **Dimensions**

Dimensions: H70 x W70 x D78cm / H27 x W27 x D31"

**Weight:** 28kg / 61.7lbs

**Packaged dimensions:** H75 x W75 x D85cm / H29.5 x W29.5 x D33.5"

Packaged weight: 30kg / 66.1lbs

## **Details**

Seat height: 40cm Seat depth: 47cm Seat width: 64cm

Under seat Clearance: 10cm

Removable legs: No Removable cushions: Yes

Frame: Iroko Foot: Iroko

Fill: PVC and Dacron

Fabric: Woven Outdoor Fabric