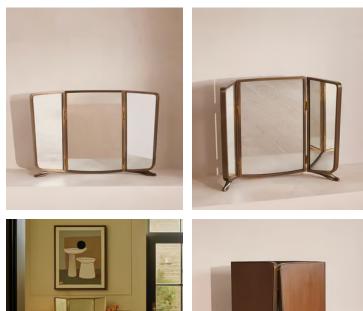

# Franklin Dresser Mirror

£895 Regular price £761 Member price

This triptych vanity mirror is constructed from antique brass with a tapered silhouette that references 1950s styles. Inspired by the vintage pieces seen at Soho House 76 Dean Street, the mirror has two adjustable outer leaves that subtly curve towards the larger central pane, with brass feet to support.

### Dimensions

Dimensions: H50.8 x W73.2 x D2.5cm / H20 x W28.8 x D1" Weight: 13kg / 28.7lbs Packaged dimensions: H74 x W16 x D116cm / H29.1 x W6.3 x D45.7" Packaged weight: 13kg / 28.7lbs

### Details

Assembly required: No Bathroom safe: No Material: Brass and Glass Wall fixtures included: No

Wall leaning only: No

**Care instructions**: Clean with a soft dry cloth only. Do not use polishing agents, harsh chemicals or abrasive cleaners as they may damage the finish.