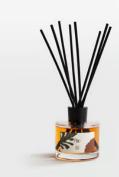

## Limited Edition Bassett Pine Diffuser, 150ml

Our limited-edition Pine diffuser is inspired by Christmas time at Soho Farmhouse, with notes of aromatic Rosemary, Clove and Cedarwood. The glass vessel features a bespoke label designed in-house, with abstract motifs that depict the signature scent. Keep it on a mantlepiece or side table to release a fragrant aroma for up to 12 weeks.

Scent notes Top: Rosemary Middle: Clove Base: Cedarwood