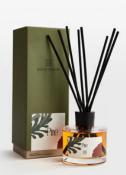

## Limited Edition Bassett Pine Diffuser, 150ml

Our limited-edition Pine diffuser is inspired by Christmas time at Soho Farmhouse, with notes of aromatic Rosemary, Clove and Cedarwood. The glass vessel features a bespoke label designed in-house, with abstract motifs that depict the signature scent. Keep it on a mantlepiece or side table to release a fragrant aroma for up to 12 weeks.

Scent notes Top: Rosemary Middle: Clove Base: Cedarwood