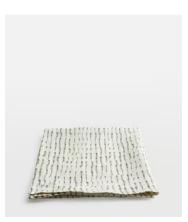

## Suzannah Linen Table Runner, Dash

| <del>£75</del> | £35 | Regular price |
|----------------|-----|---------------|
| <del>£64</del> | £28 | Member price  |

The Suzannah table runner is lightly textured and made from 100% linen with a digitally printed, painterly dash pattern to recall the artwork at Soho Beach House Canouan. It has a rustic feel, which makes it great for casual everyday dining. Mix and match with the Swirl napkins and placemats for a playful dining aesthetic.