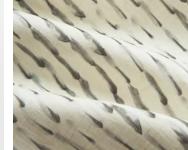

## Suzannah Linen Table Runner, Dash

| <del>£75</del> | £35 | Regular price |
|----------------|-----|---------------|
| <del>£64</del> | £28 | Member price  |

The Suzannah table runner is lightly textured and made from 100% linen with a digitally printed, painterly dash pattern to recall the artwork at Soho Beach House Canouan. It has a rustic feel, which makes it great for casual everyday dining. Mix and match with the Swirl napkins and placemats for a playful dining aesthetic.