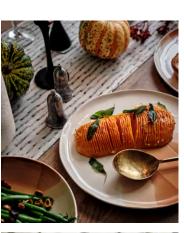

## Suzannah Linen Table Runner, Dash

| <del>£75</del> | £35 | Regular price |
|----------------|-----|---------------|
| <del>£64</del> | £28 | Member price  |

The Suzannah table runner is lightly textured and made from 100% linen with a digitally printed, painterly dash pattern to recall the artwork at Soho Beach House Canouan. It has a rustic feel, which makes it great for casual everyday dining. Mix and match with the Swirl napkins and placemats for a playful dining aesthetic.