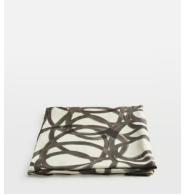

## SOHO HOME

£75 £35 Regular price £64 £28 Member price

The Suzannah table runner is lightly textured and made from 100% linen with a digitally printed, painterly swirl pattern to recall the artwork at Soho Beach House Canouan. It has a rustic feel, which makes it great for casual everyday dining. Mix and match with the Dash napkins and placemats for a playful dining aesthetic.