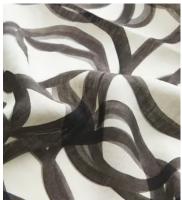

## SOHO HOME

£75 £35 Regular price £64 £28 Member price

The Suzannah table runner is lightly textured and made from 100% linen with a digitally printed, painterly swirl pattern to recall the artwork at Soho Beach House Canouan. It has a rustic feel, which makes it great for casual everyday dining. Mix and match with the Dash napkins and placemats for a playful dining aesthetic.