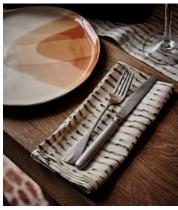

## Suzannah Linen Napkins Dash, Set of Four

£65 £30 Regular price £55 £24 Member price

The Suzannah napkins are lightly textured and made from 100% linen with a digitally printed, painterly dash pattern to recall the artwork at Soho Beach House Canouan. They have a rustic feel, which makes them great for casual everyday dining. Mix and match with the Swirl napkins and placemats for a playful dining aesthetic.