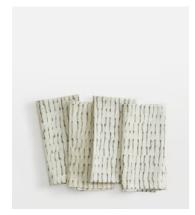

## Suzannah Linen Napkins Dash, Set of Four

£65 £30 Regular price £55 £24 Member price

The Suzannah napkins are lightly textured and made from 100% linen with a digitally printed, painterly dash pattern to recall the artwork at Soho Beach House Canouan. They have a rustic feel, which makes them great for casual everyday dining. Mix and match with the Swirl napkins and placemats for a playful dining aesthetic.