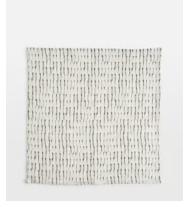

## Suzannah Linen Napkins Dash, Set of Four

£65 £30 Regular price £55 £24 Member price

The Suzannah napkins are lightly textured and made from 100% linen with a digitally printed, painterly dash pattern to recall the artwork at Soho Beach House Canouan. They have a rustic feel, which makes them great for casual everyday dining. Mix and match with the Swirl napkins and placemats for a playful dining aesthetic.