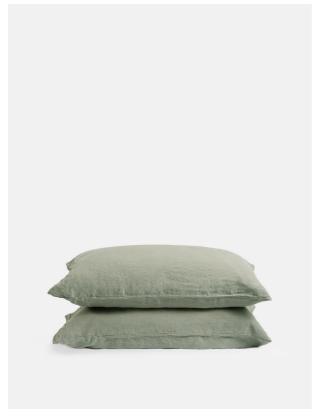

# Luna Linen Pillowcase, Sage, Standard, Set Of Two

£30 Regular

£24 Membership

## Product details

The Luna linen standard pillowcases are crafted from 100% natural flax-fibre linen grown in Europe and woven just outside of Porto. Once individually cut and sewn, each piece goes through a laundry process, which involves dyeing and stonewashing the linen to create a soft, unique and relaxed drape. Our Luna range is breathable and durable, making it ideal for a great night's sleep.

## **Dimensions**

Product dimensions: H75 x W50 x D1cm / H29.5  $\times$ 

W19.7 x D0.4"

Product weight: 0.4kg / 0.9lbs