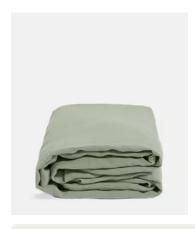

# Luna Linen Fitted Sheet, Sage, Super King

£155 £90 Regular price

£132 £72 Member price

The Luna fitted sheet is crafted from 100% natural flax-fibre linen grown in Europe and woven just outside of Porto. Once individually cut and sewn, each piece goes through a laundry process, which involves dyeing and stonewashing the linen to create a soft, unique and relaxed drape. Our Luna range is breathable and durable, making it ideal for a great night's sleep.

# **Dimensions**

**Dimensions:** H180 x W200 x D30cm / H70.9 x W78.7 x D11.8"

Weight: 1kg / 2.2lbs

Packaged dimensions:  $H37 \times W42 \times D52 \text{cm} / H14.6 \times W16.5 \times D20.5$ "

Packaged weight: 1kg / 2.2lbs