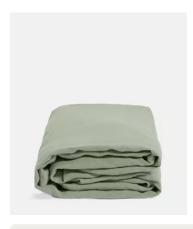

# Luna Linen Fitted Sheet, Sage, Emperor

£160 £95 Regular price £136 £76 Member price

The Luna fitted sheet is crafted from 100% natural flax-fibre linen grown in Europe and woven just outside of Porto. Once individually cut and sewn, each piece goes through a laundry process, which involves dyeing and stonewashing the linen to create a soft, unique and relaxed drape. Our Luna range is breathable and durable, making it ideal for a great night's sleep.

# **Dimensions**

**Dimensions:** H200 x W200 x D30cm / H78.7 x W78.7 x D11.8"

Weight: 2kg / 4.4lbs

Packaged dimensions:  $H37 \times W42 \times D52 \text{cm} / H14.6 \times W16.5 \times D20.5$ "

Packaged weight: 2kg / 4.4lbs