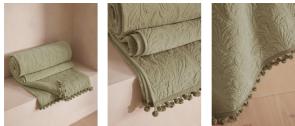

## Product details

Originally hand-painted by our in-house design team using watercolours, our Obie bedspread is made from a quilted cotton velvet and features abstract floral motifs inspired by Art Nouveau. Created using a matelasse stitching technique, the bedspread is finished with a pompom trim - a textural and decorative addition that recalls the sumptuous textures in Soho House Rome.

#### Details

Care instructions: Dry clean only Composition: 100% Cotton velvet, 100% feather pad Construction: Woven Fabric: Cotton Handmade: Yes Pile: Cotton