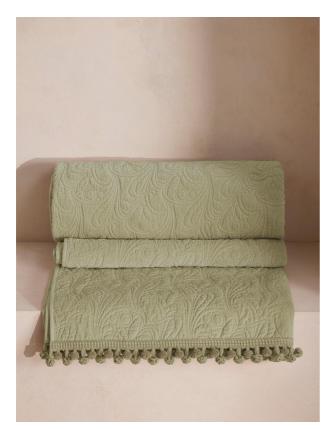

## Product details

Originally hand-painted by our in-house design team using watercolours, our Obie bedspread is made from a quilted cotton velvet and features abstract floral motifs inspired by Art Nouveau. Created using a matelasse stitching technique, the bedspread is finished with a pompom trim - a textural and decorative addition that recalls the sumptuous textures in Soho House Rome.

#### Details

Care instructions: Dry clean only Composition: 100% Cotton velvet, 100% feather pad Construction: Woven Fabric: Cotton Handmade: Yes Pile: Cotton