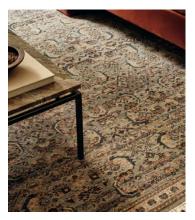

# Joseph Rug, 270 x 360cm

£7,995 £5,595 Regular price £6,796 £4,476 Member price

Inspired by the love-worn, antique rugs at Babington House and Soho Farmhouse, the Joseph rug is made with a wool pile and hand-knotted in India by skilled artisans. A vintage-style design in tonal blue and brown complements a variety of interiors and textures, including linen and velvet.