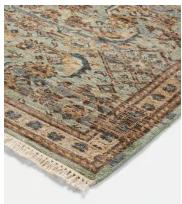

# Joseph Rug, 270 x 360cm

£7,995 £5,595 Regular price £6,796 £4,476 Member price

Inspired by the love-worn, antique rugs at Babington House and Soho Farmhouse, the Joseph rug is made with a wool pile and hand-knotted in India by skilled artisans. A vintage-style design in tonal blue and brown complements a variety of interiors and textures, including linen and velvet.

## **Details**

Rug style: Classic

Technique: Hand Knotted