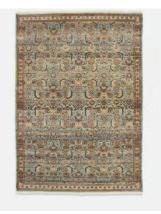

# Joseph Rug, 270 x 360cm

£7,995 £5,595 Regular price £6,796 £4,476 Member price

Inspired by the love-worn, antique rugs at Babington House and Soho Farmhouse, the Joseph rug is made with a wool pile and hand-knotted in India by skilled artisans. A vintage-style design in tonal blue and brown complements a variety of interiors and textures, including linen and velvet.