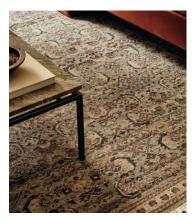

# Joseph Rug, 170 x 240cm

£3,795 £2,655 Regular price £3,226 £2,124 Member price

Inspired by the love-worn, antique rugs at Babington House and Soho Farmhouse, the Joseph rug is made with a wool pile and hand-knotted in India by skilled artisans. A vintage-style design in tonal blue and brown complements a variety of interiors and textures, including linen and velvet.

## **Details**

Rug style: Classic

Technique: Hand Knotted