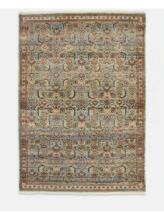

# Joseph Rug, 170 x 240cm

£3,795 £2,655 Regular price £3,226 £2,124 Member price

Inspired by the love-worn, antique rugs at Babington House and Soho Farmhouse, the Joseph rug is made with a wool pile and hand-knotted in India by skilled artisans. A vintage-style design in tonal blue and brown complements a variety of interiors and textures, including linen and velvet.

## **Details**

Rug style: Classic

Technique: Hand Knotted