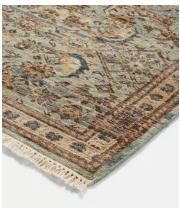

# Joseph Rug, 170 x 240cm

£3,795 £2,655 Regular price £3,226 £2,124 Member price

Inspired by the love-worn, antique rugs at Babington House and Soho Farmhouse, the Joseph rug is made with a wool pile and hand-knotted in India by skilled artisans. A vintage-style design in tonal blue and brown complements a variety of interiors and textures, including linen and velvet.

## **Details**

Rug style: Classic

Technique: Hand Knotted