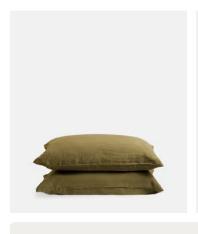

# Luna Linen Pillowcase, Olive, King, Set of Two

£65 £45 Regular price

£55 £36 Member price

The Luna linen Oxford king pillowcases are crafted from 100% natural flax-fibre linen grown in Europe and woven just outside of Porto. Once individually cut and sewn, each piece goes through a laundry process, which involves dyeing and stonewashing the linen to create a soft, unique and relaxed drape. Our Luna range is breathable and durable, making it ideal for a great night's sleep.

### **Details**

Material: 100% Linen

Care Instructions: Machine wash at 30 degrees