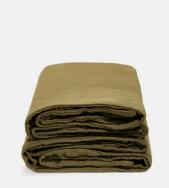

# Luna Linen Pillowcase, Olive, King, Set of Two

£65 £45 Regular price

£55 £36 Member price

The Luna linen Oxford king pillowcases are crafted from 100% natural flax-fibre linen grown in Europe and woven just outside of Porto. Once individually cut and sewn, each piece goes through a laundry process, which involves dyeing and stonewashing the linen to create a soft, unique and relaxed drape. Our Luna range is breathable and durable, making it ideal for a great night's sleep.

### **Details**

Material: 100% Linen

Care Instructions: Machine wash at 30 degrees