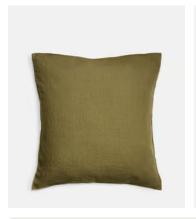

# Luna Linen Pillowcase, Olive, Square

£40 £25 Regular price £34 £20 Member price

The Luna linen square pillowcase is crafted from 100% natural flax-fibre linen grown in Europe and woven just outside of Porto. Once individually cut and sewn, each piece goes through a laundry process, which involves dyeing and stonewashing the linen to create a soft, unique and relaxed drape. Our Luna range is breathable and durable, making it ideal for a great night's sleep.