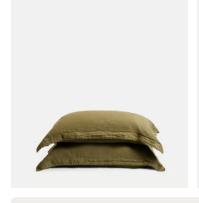

# Luna Linen Oxford Pillowcase, Olive, Standard, Set of Two

£65 £45 Regular price

£55 £36 Member price

The Luna linen Oxford pillowcases are crafted from 100% natural flax-fibre linen grown in Europe and woven just outside of Porto. Once individually cut and sewn, each piece goes through a laundry process, which involves dyeing and stonewashing the linen to create a soft, unique and relaxed drape. Our Luna range is breathable and durable, making it ideal for a great night's sleep.