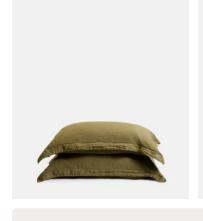

# Luna Linen Oxford Pillowcase, Olive, King, Set of Two

£75 £50 Regular price

£64 £40 Member price

The Luna linen Oxford king pillowcases are crafted from 100% natural flax-fibre linen grown in Europe and woven just outside of Porto. Once individually cut and sewn, each piece goes through a laundry process, which involves dyeing and stonewashing the linen to create a soft, unique and relaxed drape. Our Luna range is breathable and durable, making it ideal for a great night's sleep.