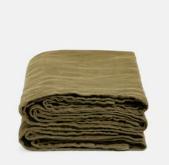

# Luna Linen Oxford Pillowcase, Olive, King, Set of Two

£75 £50 Regular price

£64 £40 Member price

The Luna linen Oxford king pillowcases are crafted from 100% natural flax-fibre linen grown in Europe and woven just outside of Porto. Once individually cut and sewn, each piece goes through a laundry process, which involves dyeing and stonewashing the linen to create a soft, unique and relaxed drape. Our Luna range is breathable and durable, making it ideal for a great night's sleep.