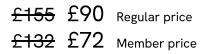

# SOHO HOME



#### Available in 2 colours



Olive

### Available in 3 sizes

Double (H140 x W190 x D30cm / H55.1 x W74.8 x D11.8") Emperor (H200 x W200 x D30cm / H78.7 x W78.7 x D11.8") Super King (H180 x W200 x D30cm / H70.9 x W78.7 x D11.8")

# Luna Linen Fitted Sheet, Olive, Super King



The Luna fitted sheet is crafted from 100% natural flax-fibre linen grown in Europe and woven just outside of Porto. Once individually cut and sewn, each piece goes through a laundry process, which involves dyeing and stonewashing the linen to create a soft, unique and relaxed drape. Our Luna range is breathable and durable, making it ideal for a great night's sleep.

Please note, the linen fibres will contract after washing, and relax and stretch post ironing.

## Dimensions

Dimensions: H180 x W200 x D30cm / H70.9 x W78.7 x D11.8" Weight: 1kg / 2.2lbs Packaged dimensions: H37 x W42 x D52cm / H14.6 x W16.5 x D20.5" Packaged weight: 1kg / 2.2lbs

### Details

Material: 100% Linen Care Instructions: Machine wash at 30 degrees