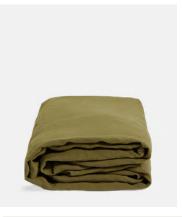

# Luna Linen Fitted Sheet, Olive, Super King

The Luna fitted sheet is crafted from 100% natural flax-fibre linen grown in Europe and woven just outside of Porto. Once individually cut and sewn, each piece goes through a laundry process, which involves dyeing and stonewashing the linen to create a soft, unique and relaxed drape. Our Luna range is breathable and durable, making it ideal for a great night's sleep.