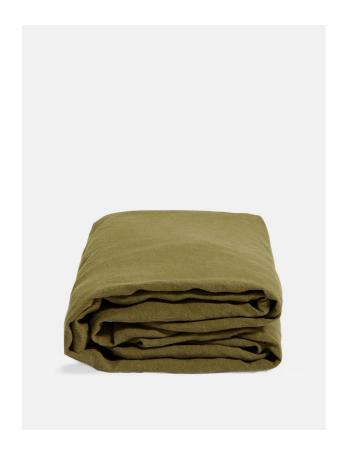

# Luna Linen Fitted Sheet, Olive, King

£75 Regular

£60 Membership

### Product details

The Luna fitted sheet is crafted from 100% natural flax-fibre linen grown in Europe and woven just outside of Porto. Once individually cut and sewn, each piece goes through a laundry process, which involves dyeing and stonewashing the linen to create a soft, unique and relaxed drape. Our Luna range is breathable and durable, making it ideal for a great night's sleep.