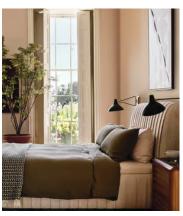

# Luna Linen Duvet Cover, Olive, Super King

£250 £150 Regular price

£213 £120 Member price

The Luna super king duvet cover is crafted from 100% natural flax-fibre linen grown in Europe and woven just outside of Porto. Once individually cut and sewn, each piece goes through a laundry process, which involves dyeing and stonewashing the linen to create a soft, unique and relaxed drape. Our Luna range is breathable and durable, making it ideal for a great night's sleep.