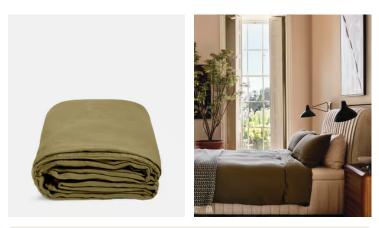

# Luna Linen Duvet Cover, Olive, King

£230£135Regular price£196£108Member price

The Luna king duvet cover is crafted from 100% natural flax-fibre linen grown in Europe and woven just outside of Porto. Once individually cut and sewn, each piece goes through a laundry process, which involves dyeing and stonewashing the linen to create a soft, unique and relaxed drape. Our Luna range is breathable and durable, making it ideal for a great night's sleep.

### Dimensions

Dimensions: H225 x W220 x D1cm / H88.6 x W86.6 x D0.4" Weight: 2kg / 4.4lbs Packaged dimensions: H37 x W42 x D52cm / H14.6 x W16.5 x D20.5" Packaged weight: 2kg / 4.4lbs

### Details

Material: 100% Linen Care Instructions: Machine wash at 30 degrees