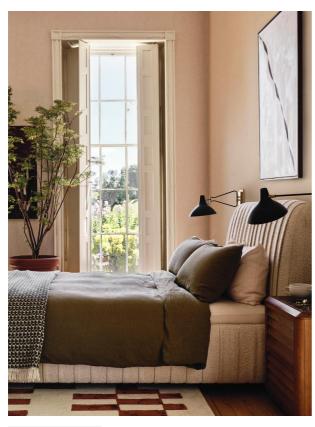

# Luna Linen Duvet Cover, Olive, Double/full

£125 Regular

£100 Membership

## Product details

The Luna double/ full duvet cover is crafted from 100% natural flax-fibre linen grown in Europe and woven just outside of Porto. Once individually cut and sewn, each piece goes through a laundry process, which involves dyeing and stonewashing the linen to create a soft, unique and relaxed drape. Our Luna range is breathable and durable, making it ideal for a great night's sleep.