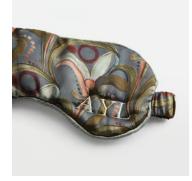

## Obie Silk Eye Mask, Sage

£45 Regular price £38 Member price

Originally hand-painted by our in-house design team using watercolours, our digitally printed Obie design features abstract Art Nouveau-style floral motifs. Here, it's worked into an eye mask crafted from pure silk, which is known to have anti-ageing benefits for the skin while you sleep. It retains natural moisture, leaving the skin and delicate eye area soft and hydrated.

*Please note, we are currently not able to offer monogramming for orders to the US. We apologise for the inconvenience this may cause.* 