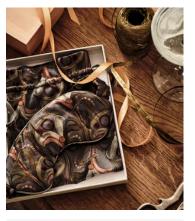

## Obie Silk Eye Mask, Sage

£45 Regular price £38 Member price

Originally hand-painted by our in-house design team using watercolours, our digitally printed Obie design features abstract Art Nouveau-style floral motifs. Here, it's worked into an eye mask crafted from pure silk, which is known to have anti-ageing benefits for the skin while you sleep. It retains natural moisture, leaving the skin and delicate eye area soft and hydrated.