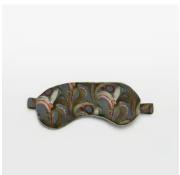

## Obie Silk Eye Mask, Sage

£45 Regular price £38 Member price

Originally hand-painted by our in-house design team using watercolours, our digitally printed Obie design features abstract Art Nouveau-style floral motifs. Here, it's worked into an eye mask crafted from pure silk, which is known to have anti-ageing benefits for the skin while you sleep. It retains natural moisture, leaving the skin and delicate eye area soft and hydrated.