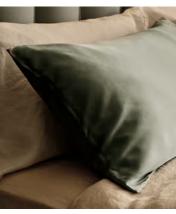

## Sage Silk Pillowcase, Standard, Set of Two

£125 £75 Regular price £106 £60 Member price

Our standard pillowcases will update the bedroom with a subtle, vintage feel. Crafted from a silk in a sage green hue, this set of two cases are finished with silk piping and take inspiration from Soho House Rome.