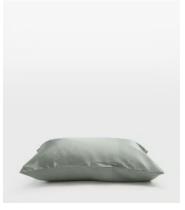

## Sage Silk Pillowcase, Standard, Set of Two

£125 £75 Regular price £106 £60 Member price

Our standard pillowcases will update the bedroom with a subtle, vintage feel. Crafted from a silk in a sage green hue, this set of two cases are finished with silk piping and take inspiration from Soho House Rome.