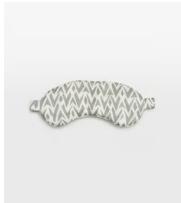

## Berega Silk Eye Mask, Sage

£45 £30 Regular price £38 £24 Member price

Our Berega print features a geometric design that references the tones of Soho House Rome. Here, it's worked into an eye mask crafted from pure silk, which is known to have anti-ageing benefits for the skin while you sleep. It retains natural moisture, leaving the skin and delicate eye area soft and hydrated.