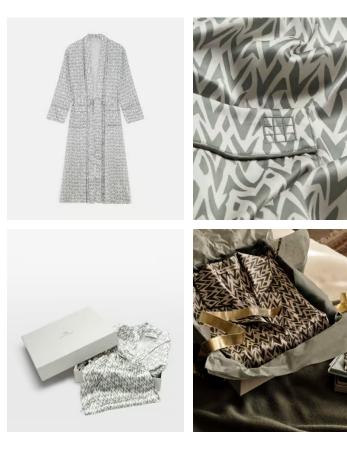

## Berega Sage Silk Robe

£325 £195 Regular price £276 £156 Member price

Our Berega print features a sage, geometric design that references the calming tones of Soho House Rome. Here, it's worked into a pure silk robe, which has a slouchy, oversized fit, pockets, piped detail, and a silk-tie waist. Pair with the matching eye mask and pyjamas to make the ultimate gift for someone special.

## Details

Material: 100% Silk

**Care Instructions:** Cool Hand Wash / Wash And Dry with Similar Colours / Reshape Whilst Damp