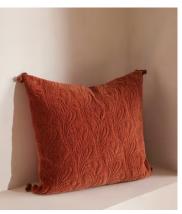

## Obie Large Square Pillowcase, Rust

 $\frac{\text{£80}}{\text{£68}}$  £40 Regular price  $\frac{\text{£68}}{\text{£32}}$  Member price

Originally hand-painted by our in-house design team using watercolours, our Obie square pillowcase is made from a quilted cotton velvet and features abstract floral motifs inspired by Art Nouveau. Created using a matelasse stitching technique, it's finished with a pompom trim - a textural and decorative addition that recalls the sumptuous textures in Soho House Rome.