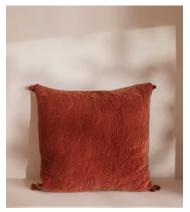

## Obie Large Square Pillowcase, Rust

 $\frac{\text{£80}}{\text{£68}}$  £40 Regular price  $\frac{\text{£68}}{\text{£32}}$  Member price

Originally hand-painted by our in-house design team using watercolours, our Obie square pillowcase is made from a quilted cotton velvet and features abstract floral motifs inspired by Art Nouveau. Created using a matelasse stitching technique, it's finished with a pompom trim - a textural and decorative addition that recalls the sumptuous textures in Soho House Rome.