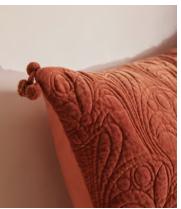

## Obie Large Square Pillowcase, Rust

 $\frac{\text{£80}}{\text{£68}}$  £40 Regular price  $\frac{\text{£68}}{\text{£32}}$  Member price

Originally hand-painted by our in-house design team using watercolours, our Obie square pillowcase is made from a quilted cotton velvet and features abstract floral motifs inspired by Art Nouveau. Created using a matelasse stitching technique, it's finished with a pompom trim - a textural and decorative addition that recalls the sumptuous textures in Soho House Rome.