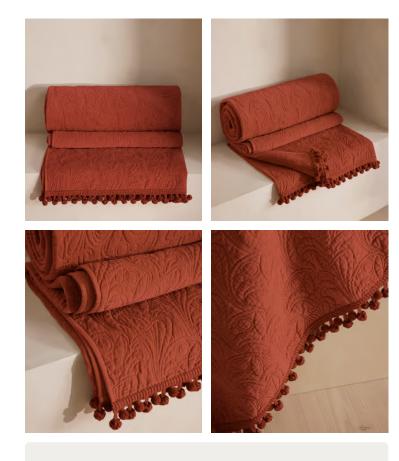

## Obie Bedspread Rust, 240 x 260cm

 £685
 £340
 Regular price

 £582
 £272
 Member price

Originally hand-painted by our in-house design team using watercolours, our Obie bedspread is made from a quilted cotton velvet and features abstract floral motifs inspired by Art Nouveau. Created using a matelasse stitching technique, the bedspread is finished with a pompom trim - a textural and decorative addition that recalls the sumptuous textures in Soho House Rome.