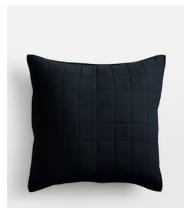

# Lynsey Pillowcase, Navy, Square, Large

£60 £35 Regular price £51 £28 Member price

The Lynsey large square pillowcase reflects the cosy textiles seen in the bedrooms at Babington House. The piece has a soft, slubby finish. Pair with our breathable and durable Luna bedding range for a great night's sleep.