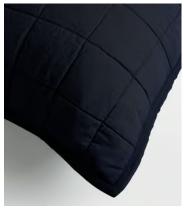

# Lynsey Pillowcase, Navy, Square, Large

£60 £35 Regular price £51 £28 Member price

The Lynsey large square pillowcase reflects the cosy textiles seen in the bedrooms at Babington House. The piece has a soft, slubby finish. Pair with our breathable and durable Luna bedding range for a great night's sleep.

# **Details**

Material: Outer - Cotton 91.2%, Linen 8.8%. Inner - Cotton 100%

Care Instructions: Machine wash cold Gentle cycle, Tumble dry low, Do

not iron, Do not bleach.