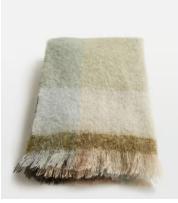

## Curtis Mohair Check Throw, Multi

£240 Regular price £204 Member price

Made in South Africa, the Curtis throw is woven from a RMS wool mohair blend with a traditional check design and delicate fringing that mimic the natural tones at Soho Farmhouse. Display it on a bed or sofa to bring warmth and cosiness into your space.

## **Details**

Composition: 70% Mohair, 22% Wool, 8% Nylon

Construction: Woven

Fabric: Mohair, Wool, Nylon

Handmade: Yes
Pile: Mohair

Care instructions: Dry clean only