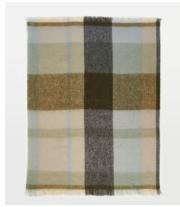

## Curtis Mohair Check Throw, Multi

£240 Regular price £204 Member price

Made in South Africa, the Curtis throw is woven from a RMS wool mohair blend with a traditional check design and delicate fringing that mimic the natural tones at Soho Farmhouse. Display it on a bed or sofa to bring warmth and cosiness into your space.