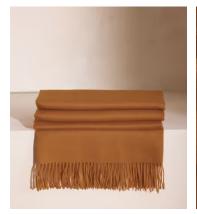

# Maria Alpaca Throw, Ochre

£295 £195 Regular price £251 £156 Member price

The Maria throw is made from 100% alpaca wool for premium softness. It has subtle fringing at the edges and references the textile pieces at our country houses, Babington House and Soho Farmhouse. Place it on a sofa or armchair, ready to hunker down at home.