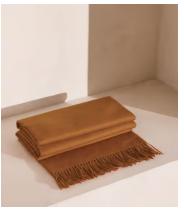

# Maria Alpaca Throw, Ochre

£295 £195 Regular price £251 £156 Member price

The Maria throw is made from 100% alpaca wool for premium softness. It has subtle fringing at the edges and references the textile pieces at our country houses, Babington House and Soho Farmhouse. Place it on a sofa or armchair, ready to hunker down at home.