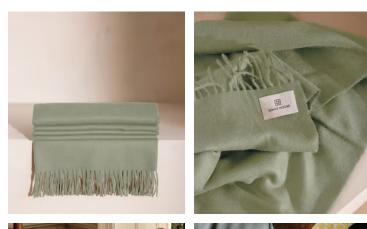

# Maria Alpaca Throw, Sage

 £295
 £195
 Regular price

 £251
 £156
 Member price

The Maria throw is made from 100% alpaca wool for premium softness. It has subtle fringing at the edges and references the textile pieces at our country houses, Babington House and Soho Farmhouse. Place it on a sofa or armchair, ready to hunker down at home.

### Details

Composition: 100% Baby Alpaca Construction: Woven Fabric: Wool Handmade: Yes Pile: Wool Care instructions: Dry clean only