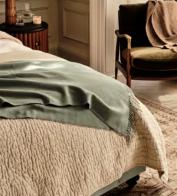

# Maria Alpaca Throw, Sage

 £295
 £195
 Regular price

 £251
 £156
 Member price

The Maria throw is made from 100% alpaca wool for premium softness. It has subtle fringing at the edges and references the textile pieces at our country houses, Babington House and Soho Farmhouse. Place it on a sofa or armchair, ready to hunker down at home.